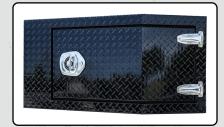

Top Deck Toolboxes with Tailgate
Our toolboxes are engineered to give
you the most storage possible.

Under Body Tool Boxes With Dri-Dek® Liner

Manufactured of aluminum treadplate & feature our no hassle installation making it easy to purchase at a later date.