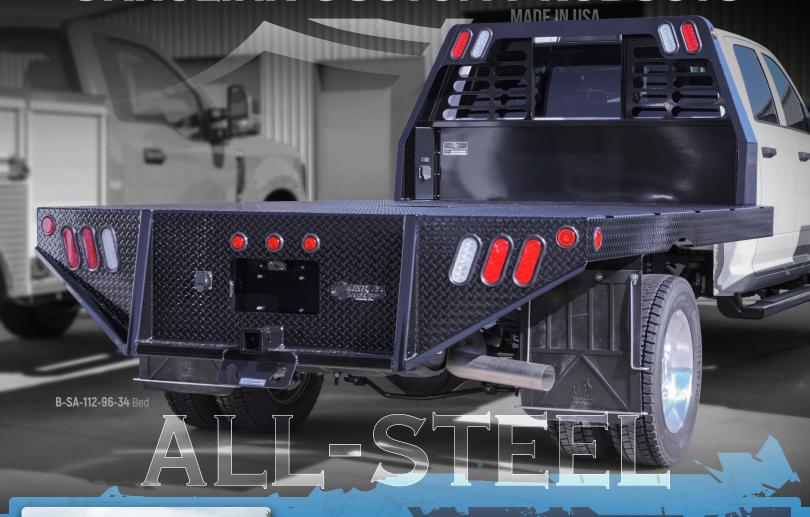

## CAROLINA CUSTOM PRODUCTS

Steel is known for its brute strength and high payload capacity, it is made for your toughest jobs. Our all steel bed is made of 3/16" steel tread plate and is mounted on our heavy duty steel sub-frame, giving you a truck bed that exceeds industry standards.

Additionally our **All-Steel** Bed goes through a 7-stage powder coating process to reduce the risk of corrosion and keeps your bed looking new long into it's life.

## **SPECIFICATIONS**

| MODEL                  | BODY LENGTH | BODY WIDTH | MAIN RAIL WIDTH | TOTAL HEIGHT |
|------------------------|-------------|------------|-----------------|--------------|
| 60" CA CAB AND CHASSIS | 9′ 4″ L     | 96"        | 34"             | 46"          |
| B-SA-112-96-34         |             |            |                 |              |
| 84" CA CAB AND CHASSIS | 11′ 4″L     | 96"        | 34"             | 46"          |
| B-SA-136-96-34         |             |            |                 |              |

#### STANDARD FEATURES

B-SA-112-96-34

- Bolt-on Aerodynamic Headache Rack Reduces wind noise and helps increase fuel savings.
- 3/16" Steel Tread-Plate Thicker than other manufacturers, ensures our beds perform the toughest jobs.
- Heavy Duty Steel Sub Frame Proven weight dispersal, features the strongest goose-neck cradle on the market.
- LED Lighting Exceeds the Federal Lighting Guide.
- 1 -1/2" hole prepped for 2-5/16" 30K goose ball.
- 2-5/16" 40K goose ball.
- Internal Stake Pockets.
- 2-1/2" Receiver Rated @ 16,000 Lbs.
- OEM 7-way Socket.

- Integrated Work Light System With running lights on, a flip of the switch will light up all four reverse lights illuminating your work area. (No one else offers this as a standard feature).
- Mud Flaps with Anti-Sail Brackets.