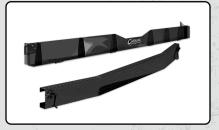

### **AVAILABLE OPTIONS**

6" Fold-Down Sides with Tailgate

3/16" powder coated fold down sides provide versatility & ease of access. Making loading & unloading a breeze.

**Rhino Lining** 

Rhino line protects against scratches, dents, & impacts while creating a non-slip friendly surface.