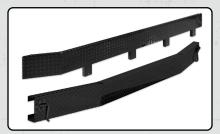

8" Drop-In Sides with Tailgate

3/16" powder coated tread plate utilizes the beds pre-existing internal stake pockets & contoured tailgate to provide a clean finish.

**Bolt-On Rub Rails** 

Bolt-on, powder coated rub rails made of 3" x 3/8" thick bar provides ample hookup points that secure loads simple & quick.