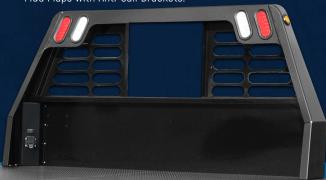

#### STANDARD FEATURES

B-SA-112-96-34

- Bolt-on Aerodynamic Headache Rack Reduces wind noise and helps increase fuel savings.
- 3/16" Steel Tread-Plate Thicker than other manufacturers, ensures our beds perform the toughest jobs.
- Heavy Duty Steel Sub Frame Proven weight dispersal, features the strongest goose-neck cradle on the market.
- LED Lighting Exceeds the Federal Lighting Guide.
- 1 -1/2" hole prepped for 2-5/16" 30K goose ball.
- 2-5/16" 40K goose ball.
- Internal Stake Pockets.
- 2-1/2" Receiver Rated @ 16,000 Lbs.
- OEM 7-way Socket.