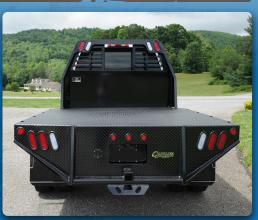

#### STANDARD FEATURES

B-SA-112-96-34

- Bolt-on Aerodynamic Headache Rack Reduces wind noise and helps increase fuel savings.
- 3/16" Steel Tread-Plate Thicker than other manufacturers, ensures our beds perform the toughest jobs.
- Heavy Duty Steel Sub Frame Proven weight dispersal, features the strongest goose-neck cradle on the market.
- LED Lighting Exceeds the Federal Lighting Guide.
- 1 -1/2" hole prepped for 2-5/16" 30K goose ball.
- 2-5/16" 40K goose ball.
- Internal Stake Pockets.
- 2-1/2" Receiver Rated @ 16,000 Lbs.
- OEM 7-way Socket.

- Integrated Work Light System With running lights on, a flip of the switch will light up all four reverse lights illuminating your work area. (No one else offers this as a standard feature).
- Mud Flaps with Anti-Sail Brackets.